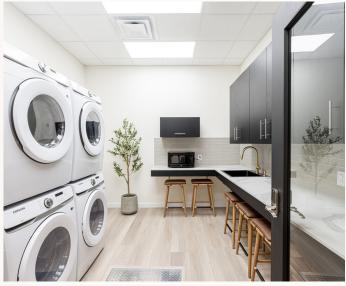

- Alexa systems- Alexa makes your life easier, more meaningful, and more fun by letting your voice control your world.
- Keyless entry is also available on every studio, so say goodbye to the old days when you had to carry your keys or get left out from your studio. All you need is your phone!
- Dedicated color processing room
- Premium backwash shampoo bowls
- 2 decadent selfie stations for so many photo opps!
- Healthy smoothie cafe to keep you focused and energized
- Free onboarding marketing consultations
- Monthly content creation opportunities

# FLEX MODELS

Flex models ready to move in with sophisticated finishes and techy features to make your business smooth and efficient:

- Custom made top and bottom cabinetry with lots of storage space and topped with sophisticated calacatta counter tops
- · Beautiful matching mirrors to make your studio modern and chic
- State of the art backwash standing shampoo bowls & stylist chair available
- Many of our studios offer high ceilings, outdoor windows and natural lighting.
- All of our studios come with unlimited access to laundry facilities, ,selfie stations, and color-processing room
- Utilities and hi-speed wi-fi included.

## COMMON AREAS

Our areas are beautifully designed for a professional atmosphere filled with elegance and style

Security Deposit Applies

Please consider applicable sales tax

Profesional licenses must be active and present