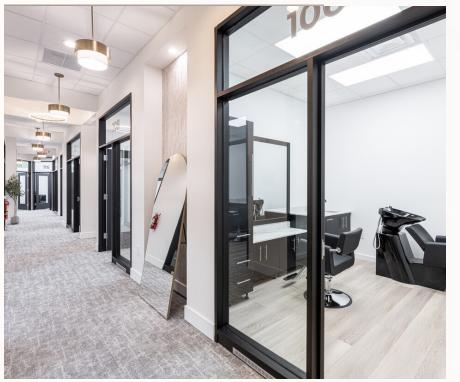

# FLEX MODELS

Flex models ready to move in with sophisticated finishes and techy features to make your business smooth and efficient:

- Custom made top and bottom cabinetry with lots of storage space and topped with sophisticated calacatta counter tops
- · Beautiful matching mirrors to make your studio modern and chic
- State of the art backwash standing shampoo bowls & stylist chair available
- Many of our studios offer high ceilings, outdoor windows and natural lighting.
- All of our studios come with unlimited access to laundry facilities, ,selfie stations, and color-processing room
- Utilities and hi-speed wi-fi included.