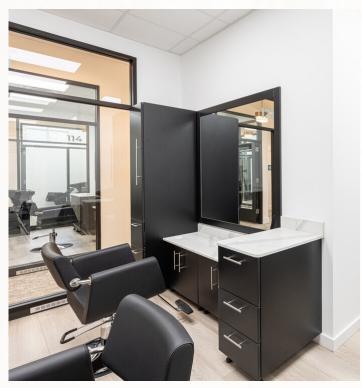

# FLEX MODELS

Flex models ready to move in with sophisticated finishes and techy features to make your business smooth and efficient:

- Custom made top and bottom cabinetry with lots of storage space and topped with sophisticated calacatta counter tops
- · Beautiful matching mirrors to make your studio modern and chic
- State of the art backwash standing shampoo bowls & stylist chair available
- Many of our studios offer high ceilings, outdoor windows and natural lighting.
- All of our studios come with unlimited access to laundry facilities, ,selfie stations, and color-processing room
- Utilities and hi-speed wi-fi included.