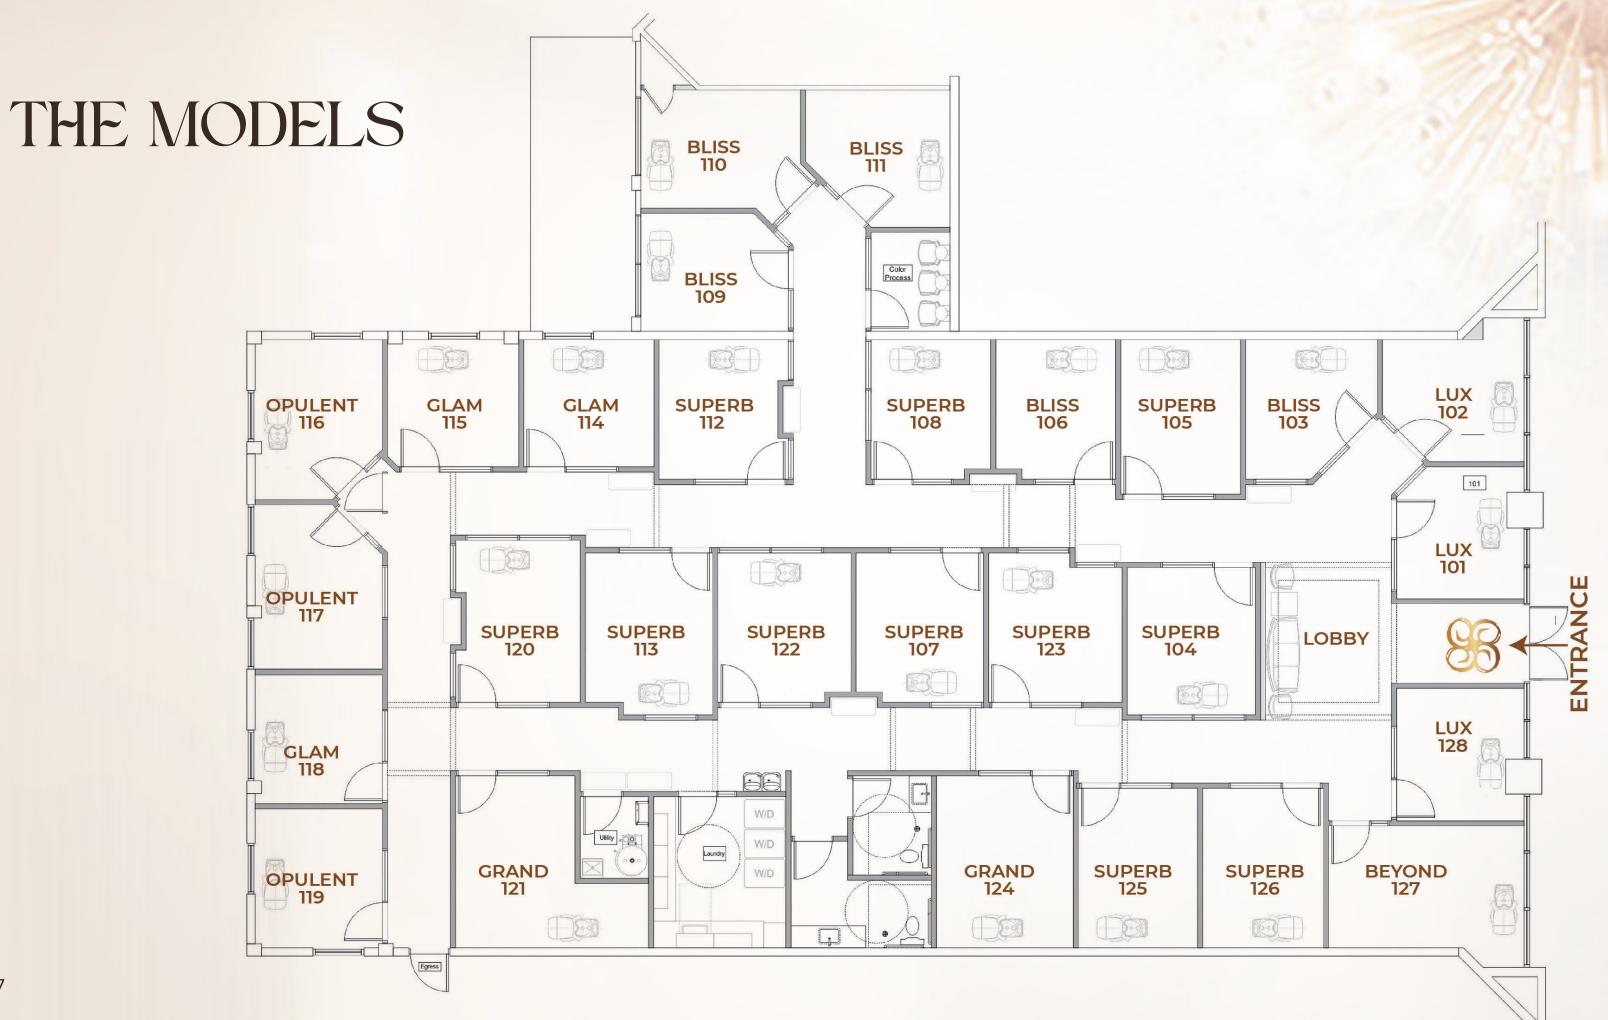

### THE MODELS

### Beyond

Our beautiful Beyond studio is the perfect space to take your business to the next level. Big frontal windows that allows for all the natural light to make every moment glow. Lots of space and all the best vibes. This is the ultimate VIP studio.

#### Grand

Double studio with all the room and space to pamper your clients. High ceilings give you all the grand feelings of a beautiful, delicate and airy ambience.

#### Lux

Has beautiful frontal windows that provide natural light and exposure to the walk by visitors. Best locations available.

### Opulence

Super special high ceilings and 2 gorgeous windows with natural lighting. This style is the largest one from its class. Gives you all the abundance and grand feelings.

#### Glam

Super special high ceilings and windows with natural lighting. Our most modern and popular studio that has a grand feel because of its openness.

### Superb

Spacious yet spectacular. Superbs offer great accesibility and roomy feel.

#### Bliss

Bliss studios are charming and perfect for the starting professional because of its location and afforadable weekly rate.