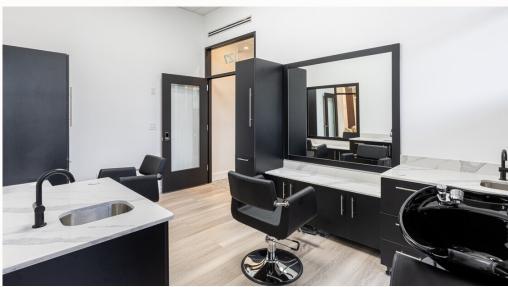

# FLEX MODELS

Flex models ready to move in with sophisticated finishes and techy features to make your business smooth and efficient:

- Custom made top and bottom cabinetry with lots of storage space and topped with sophisticated calacatta counter tops
- · Beautiful matching mirrors to make your studio modern and chic
- State of the art backwash standing shampoo bowls & stylist chair available
- Many of our studios offer high ceilings, outdoor windows and natural lighting.
- All of our studios come with unlimited access to laundry facilities, ,selfie stations, and color-processing room
- Utilities and hi-speed wi-fi included.